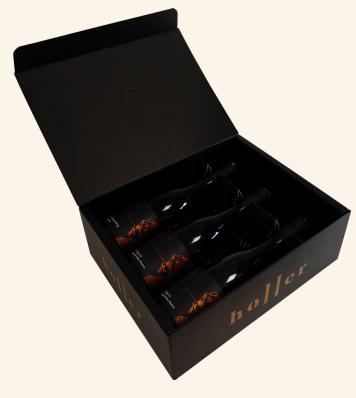

## PRODUCT

The patented "WoW" box for the wine industry: *where practicality meets elegance*. Versatile, suitable for all types of bottles, even mixed formats. Produced in one piece it is quick and easy to assemble. Designed with an additional, removable neck clip to guarantee greater stability and security for your wines. Can be made to contain 1 to 4 bottles.

## PRINT

The box can be flexo printed in up to 6 colours or offset, both inside and out. It can also be customised according to individual requirements with all lamination, foil and serigraphic finishes.

ECOLOGICAL

It is environmentally friendly and 100% recyclable and produced with FSC certification. No adhesive tape is needed for closure.

Tel. +43 660 1155288 Email: marketing@bertolinsrl.it

Bertolin Imballaggi S.r.l. Via Puisle, 37 – Z.I. 38051 Borgo Valsugana (Trento) ITALIA