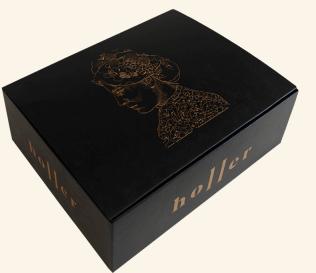

## PRODUCT

The patented "WoW" box for the wine industry: *where practicality meets elegance*. Versatile, suitable for all types of bottles, even mixed formats. Produced in one piece it is quick and easy to assemble. Designed with an additional, removable neck clip to guarantee greater stability and security for your wines. Can be made to contain 1 to 4 bottles.

## PRINT

The box can be flexo printed in up to 6 colours or offset, both inside and out. It can also be customised according to individual requirements with all lamination, foil and serigraphic finishes.

ECOLOGICAL

It is environmentally friendly and 100% recyclable and produced with FSC certification. No adhesive tape is needed for closure.

Tel. +43 660 1155288 Email: marketing@bertolinsrl.it

Bertolin Imballaggi S.r.l. Via Puisle, 37 – Z.I. 38051 Borgo Valsugana (Trento) ITALIA