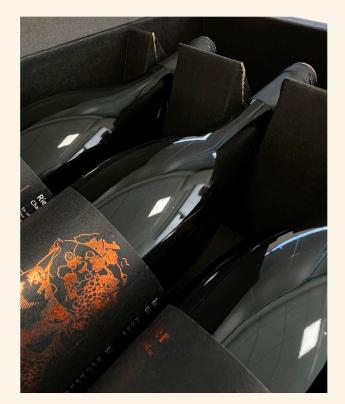

## PRODUCT

The patented "WoW" box for the wine industry: *where practicality meets elegance*. Versatile, suitable for all types of bottles, even mixed formats. Produced in one piece it is quick and easy to assemble. Designed with an additional, removable neck clip to guarantee greater stability and security for your wines. Can be made to contain 1 to 4 bottles.

## PRINT

The box can be flexo printed in up to 6 colours or offset, both inside and out. It can also be customised according to individual requirements with all lamination, foil and serigraphic finishes.

ECOLOGICAL

It is environmentally friendly and 100% recyclable and produced with FSC certification. No adhesive tape is needed for closure.

Tel. +43 660 1155288 Email: marketing@bertolinsrl.it

Bertolin Imballaggi S.r.l. Via Puisle, 37 – Z.I. 38051 Borgo Valsugana (Trento) ITALIA